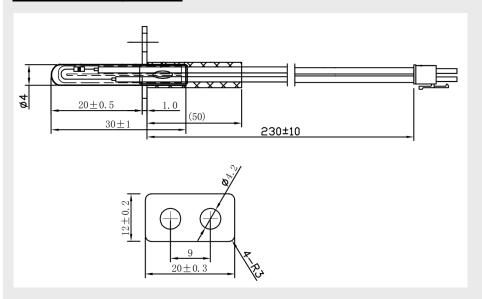

## **SENSORS**

## **Overview NTC sensors**

- Wide product range with many options
- High quality and right price
- Established year 1993 450 employees
- Standard models and custom design
- Manufactured according to ISO9001 & ISO14001
- Reference customers: Electrolux, Whirlpool, Panasonic



Characteristics:  $R100 = 3.3k\Omega + -2.5\% \text{ vid } 100^{\circ}\text{C}$ 

 $\begin{array}{lll} \text{B value:} & \text{B0/100} = 3970 \text{K} \\ \text{Hi pot. test:} & 3750 \text{VAC 1s} \\ \text{Isolation:} & 500 \text{VDC, } 100 \text{M}\Omega \\ \text{Connection:} & \text{Cable or connector} \\ \text{Temperature range:} & \text{Between -20 °C...+310 °C} \end{array}$ 













## Mechanical drawing example: